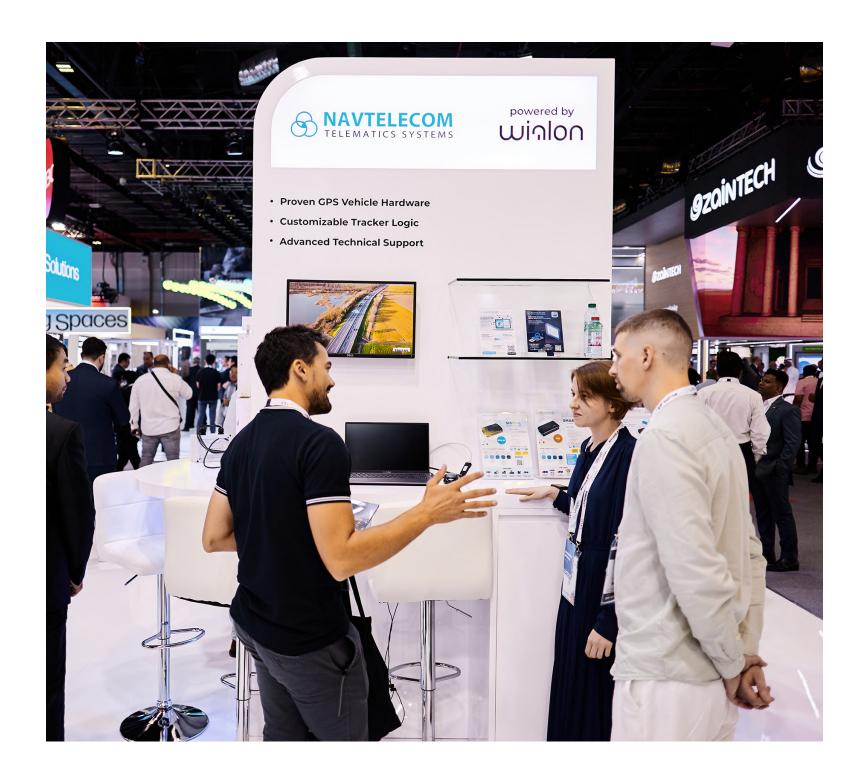

#### Working station

The working station is the 4-5 square meters area of the booth you will use while working at the expo. It has two similar sides, each side is used by one participant. At the working station, you will have at your disposal:

- a 25`display\* (HDMI cable provided);
- 2 shelves;
- 2 bar stools;
- a pedestal table with a shelf (locked with a key);
- a signboard for your company's logo and a brief description (designed by Wialon);
- communication lines (220V) with three sockets;
- \* Laptop to connect to display is not provided.

All graphic design is done by Wialon. The overall view of your working station may be slightly different from the presented pictures.