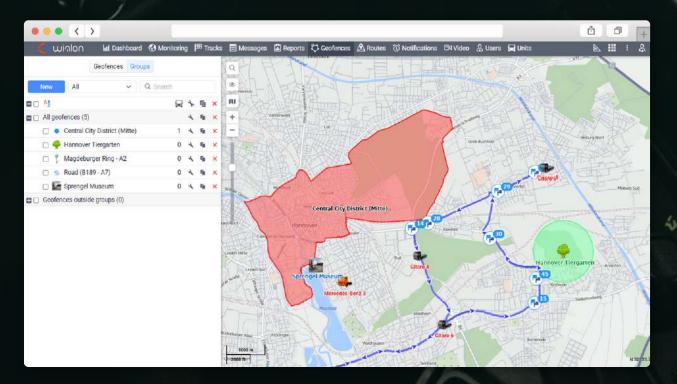

## Geofencing

Geofences are used to restrict vehicle movements and control activities inside or outside a specified area, such as speed limit violations, sensor value variations, and vehicle access. Geofences can also act as addresses in reports and as checkpoints for route control.