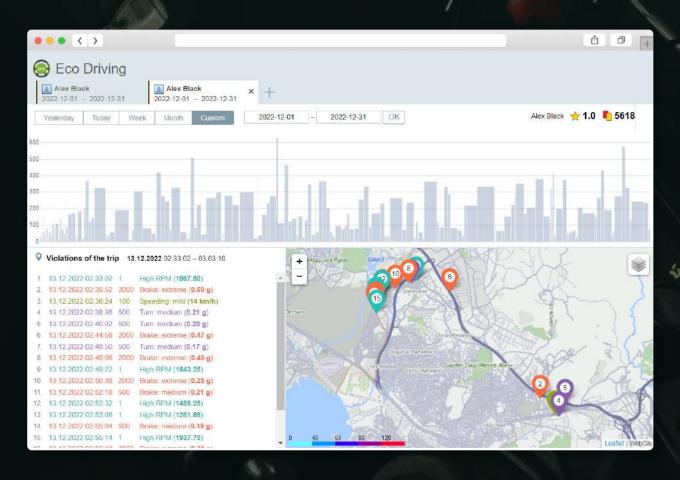

## **Driver behavior monitoring**

Driver's performance is evaluated based on penalty points for violations such as speeding, unnecessary acceleration, or heavy braking. The analysis can help fleet managers discipline and educate drivers, reducing fuel costs, extending vehicle service life, and improving passenger and cargo safety.