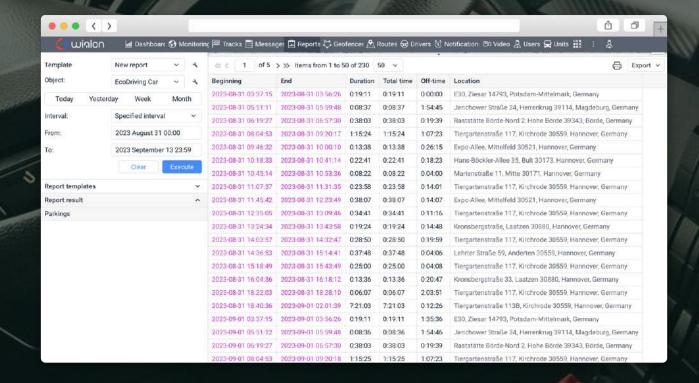

## **Advanced reports**

Reports are a powerful tool for analyzing vehicle activity data and facilitating informed decision-making. The system allows creating flexible report templates, viewing reports in a browser or exporting them to files in various formats, and sending them by email.