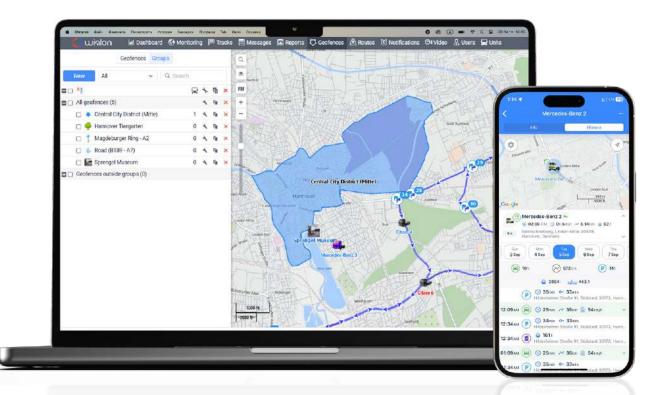

## Real-time tracking

With Wialon, users can track the location of vehicles, field employees or other units on the map, as well as monitor speed, fuel, temperature, and other parameters.

## Geofencing

Geofences are used to restrict vehicle movements and control activities inside or outside a specified area, such as speed limit violations, sensor value variations, and vehicle access. Geofences can also act as addresses in reports and as checkpoints for route control.

## **Comprehensive dashboard**

The dashboard gives an overview of all fleet-related data with the help of customizable widgets. Regardless of the data's complexity, the dashboard makes it simple and easy to understand for both novice and experienced users.