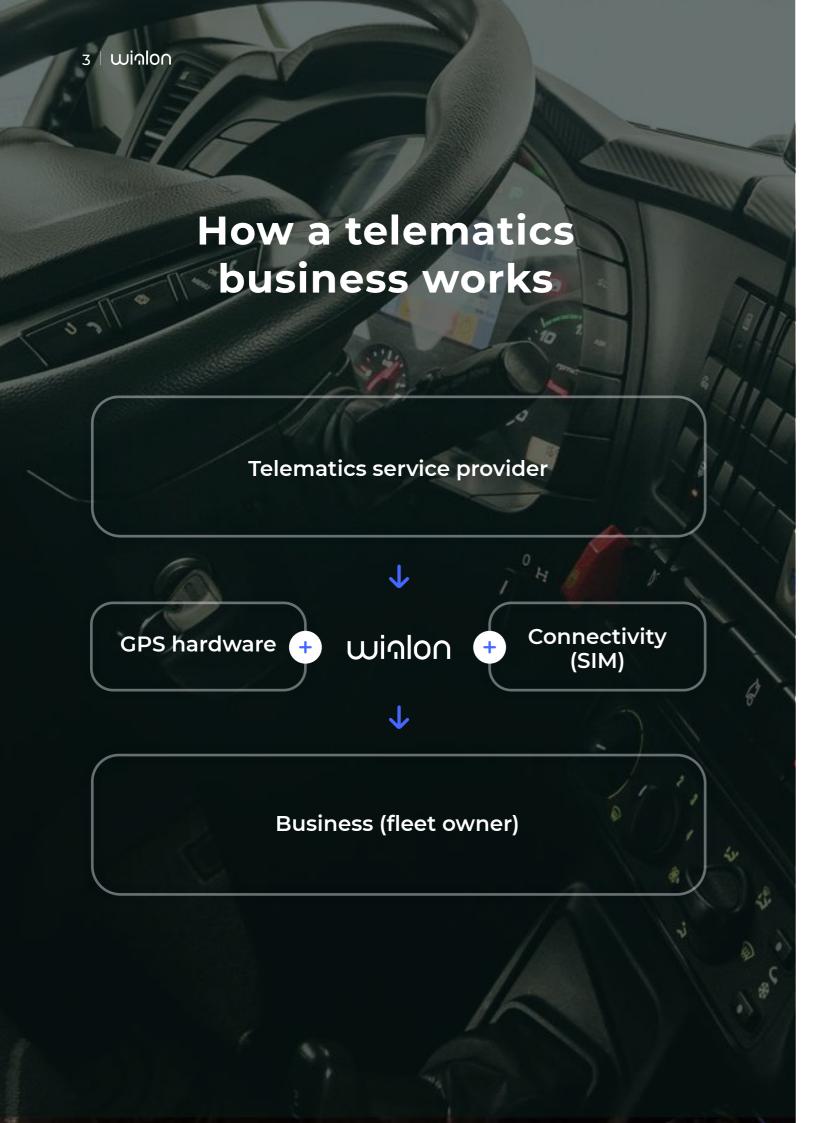

## Distribution only through a global network of telematics service providers

We entrust the distribution of Wialon solely to our partners, who bring Wialon to businesses around the world.

## Focus on the B2B segment

We do not sell Wialon directly to fleet owners, as we view them as clients of our partners — telematics service providers.

Telematics service providers use our hardware-agnostic platform, along with the most suitable devices and connectivity solutions, to offer a ready-made product to the market.