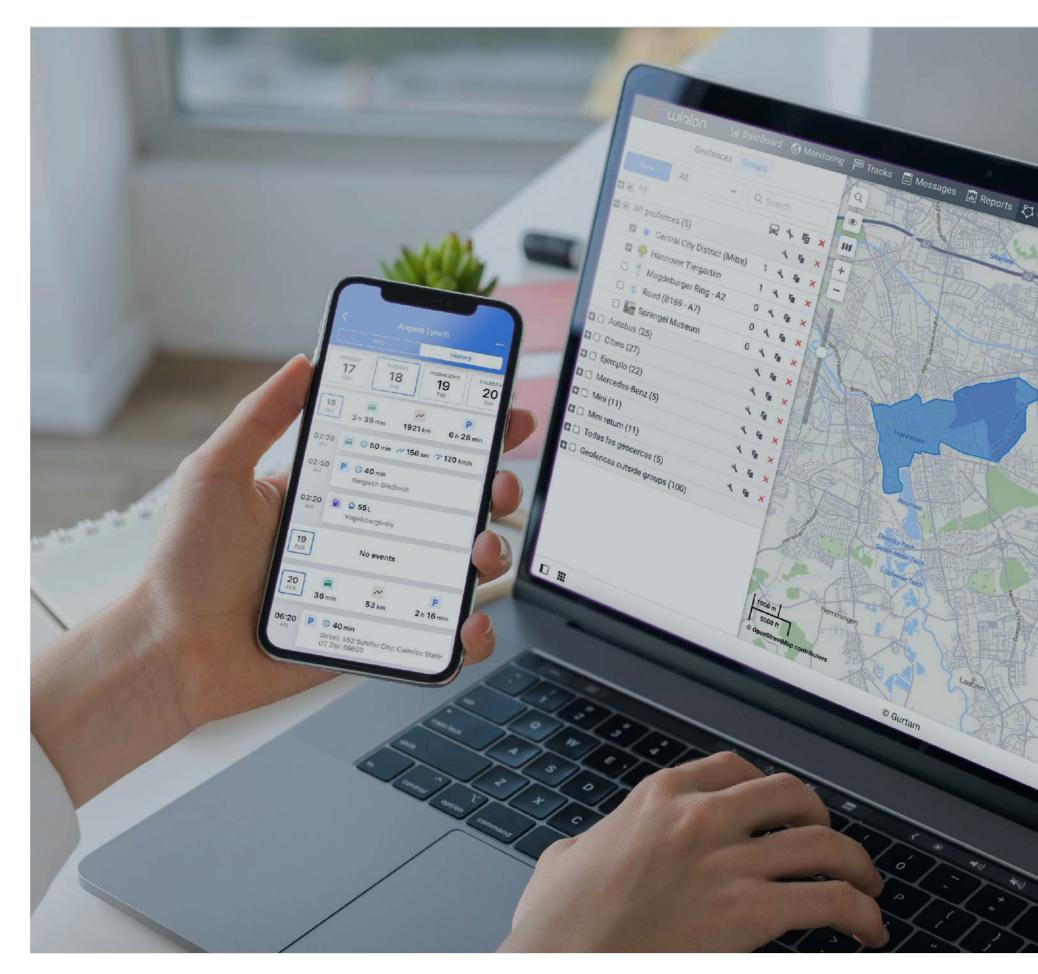

## Real-time tracking

With Wialon, users can track the location of vehicles, field employees or other units on the map, as well as monitor speed, fuel, temperature, and other parameters.

## Native mobile apps for iOS and Android

The Wialon mobile app puts all the power of the desktop version in the palm of your hand. Its user-friendly interface gives access to all the basic and advanced features with just a few taps.