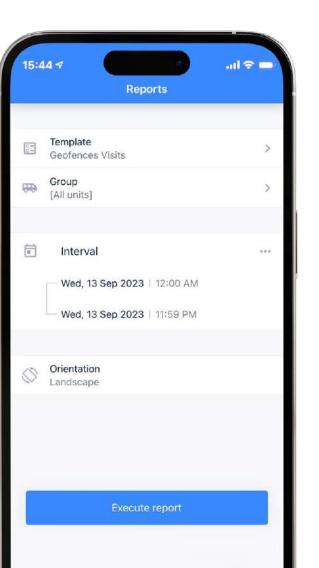

## **Advanced reports**

Reports are a powerful tool for analyzing vehicle activity data and facilitating informed decision-making. The system allows creating flexible report templates, viewing reports in a browser or exporting them to files in various formats, and sending them by email.