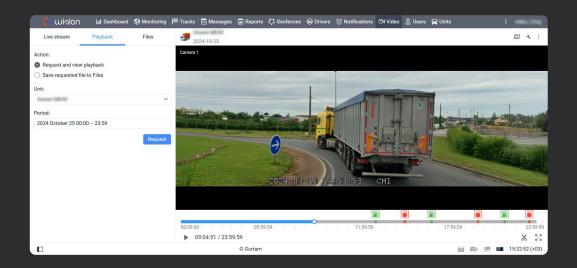

With video telematics, fleet owners can watch live streams or recorded videos, ensuring unbiased incident analysis, improving road safety, and simplifying insurance claims.

Every fleet owner aims to **reduce operating costs**. With Wialon, this can be achieved through these key features: