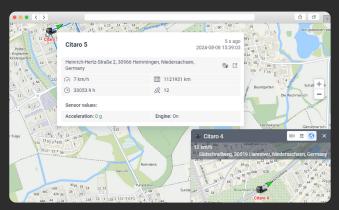

Wialon provide fleet owners with real-time updates, ensuring the **safety and security** of vehicles, drivers, and cargo.

Online tracking allows fleet managers to know where their vehicles are, helping to control late or early arrivals and detect any deviations from planned routes.

**Geofencing** shows users if vehicles enter or exit specific areas. This feature helps prevent unauthorized access, ensure compliance, and promote safe driving.

**Notifications and alerts** keep fleet managers informed about critical incidents such as speeding, sudden stops, and alarm activation, helping them respond quickly and prevent costly incidents.