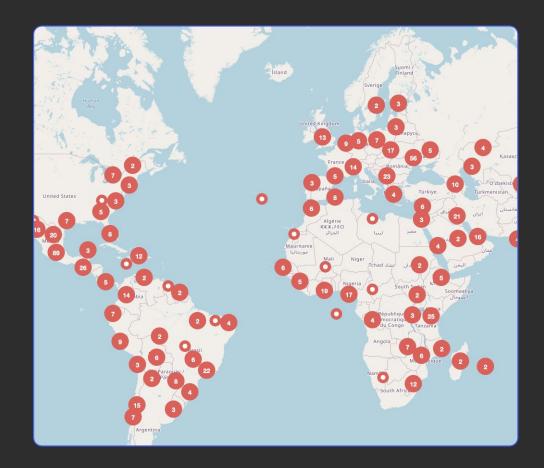

#### Global presence

#### **GURTAM OFFICES**

- 1 LITHUANIA, VILNIUS (Headquarters)
- **2** GEORGIA, TBILISI
- **3** UAE, DUBAI
- 4 USA, BOSTON

#### **MEET OUR TEAM GLOBALLY**

- 5 POLAND (WARSAW, WROCLAW)
- **6** GEORGIA, BATUMI
- 7 SPAIN, BARCELONA
- 8 MEXICO (MEXICO CITY, MONTERREY)
- 9 COLOMBIA (BARRANQUILLA, MEDELLIN)
- 10 PERU, LIMA
- 11 BRAZIL (SAO PAULO, RIO DE JANEIRO, LONDRINA, MARICÁ, BELO HORIZONTE)
- 12 ARGENTINA, BUENOS AIRES
- 13 USA, DALLAS