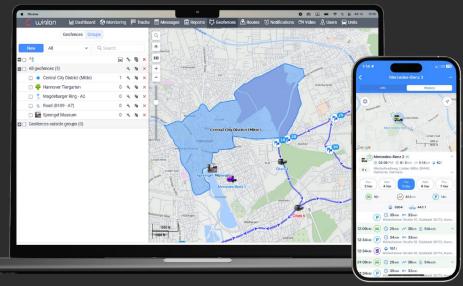

Wialon provide fleet owners with real-time updates, ensuring the **safety and security** of vehicles, drivers, and cargo.

Online tracking allows fleet managers to know where their vehicles are, helping to control late or early arrivals and detect any deviations from planned routes.

**Geofencing** shows users if vehicles enter or exit specific areas. This feature helps prevent unauthorized access, ensure compliance, and promote safe driving.

**Notifications and alerts** keep fleet managers informed about critical incidents such as speeding, sudden stops, and alarm activation, helping them respond quickly and prevent costly incidents.

With video telematics, fleet owners can watch live streams or recorded videos, ensuring unbiased incident analysis, improving road safety, and simplifying insurance claims.

Every fleet owner aims to **reduce operating costs**. With Wialon, this can be achieved through these key features: