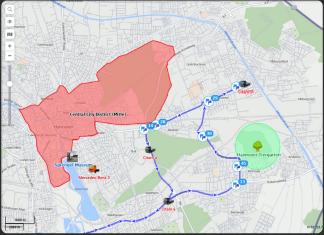

Wialon provide fleet owners with real-time updates, ensuring the **safety and security** of vehicles, drivers, and cargo.

Online tracking allows fleet managers to know where their vehicles are, helping to control late or early arrivals and detect any deviations from planned routes.

**Geofencing** shows users if vehicles enter or exit specific areas. This feature helps prevent unauthorized access, ensure compliance, and promote safe driving.

**Notifications and alerts** keep fleet managers informed about critical incidents such as speeding, sudden stops, and alarm activation, helping them respond quickly and prevent costly incidents.