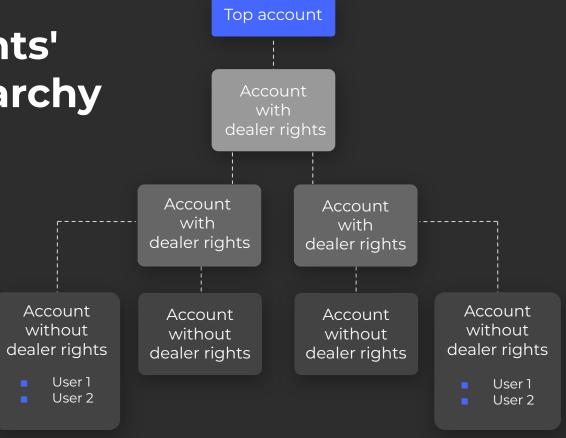

# Efficient clients' account hierarchy

With Wialon, it's easy to create a separate account for each client, navigate between them, and customize billing plans.

To organize a convenient account hierarchy and configure all your accounts, you'll have access to CMS Manager, Wialon's dedicated management system.