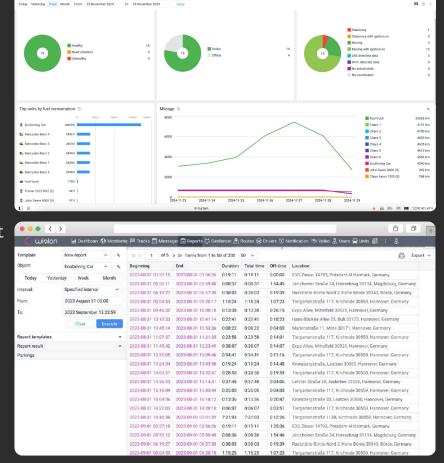

To **delve deeper** into all the processes within the fleet and **make data-driven decisions**, Wialon provides these tools:

Comprehensive dashboard centralizes all fleet data, giving a clear view of its current state.
Users can quickly spot inefficiencies and make timely adjustments.

Advanced reports on fuel use, driver performance, vehicle maintenance, and more are visualized with intuitive charts and graphs, supporting smart decisions.