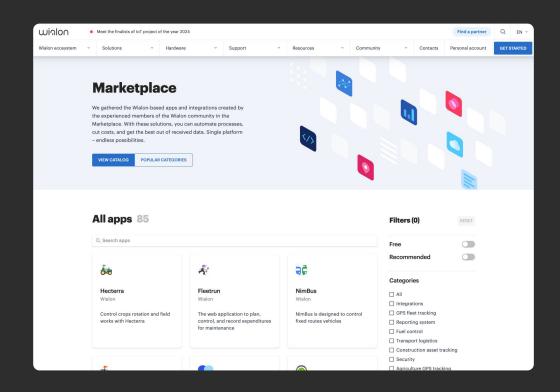

### Integrations & customization

With the **SDK and open API**, you can build customized solutions and seamlessly integrate them with other client's systems, such as ERP, BI, accounting, etc.

The marketplace of third-party integrations offers a wide range of ready-made solutions suitable for various business needs and scenarios.