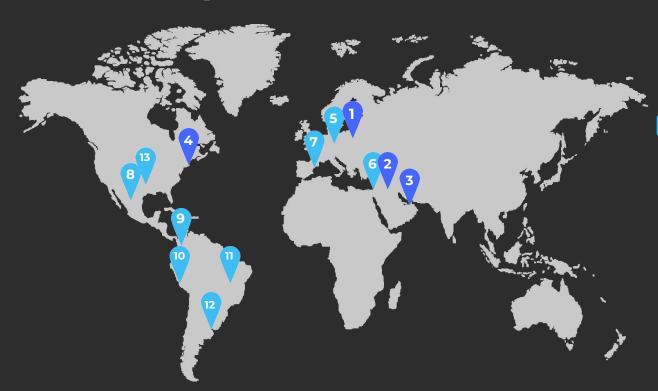

#### Global presence

#### **GURTAM OFFICES**

- 1 LITHUANIA, VILNIUS (Headquarters)
- **2** GEORGIA, TBILISI
- **3** UAE, DUBAI
- 4 USA, BOSTON

#### **MEET OUR TEAM GLOBALLY**

- 5 POLAND (WARSAW, WROCLAW)
- **6** GEORGIA, BATUMI
- 7 SPAIN, BARCELONA
- 8 MEXICO (MEXICO CITY, MONTERREY)
- 9 COLOMBIA (BARRANQUILLA, MEDELLIN)
- 10 PERU, LIMA
- 11 BRAZIL (SAO PAULO, RIO DE JANEIRO, LONDRINA, MARICÁ, BELO HORIZONTE)
- 12 ARGENTINA, BUENOS AIRES
- 13 USA, DALLAS