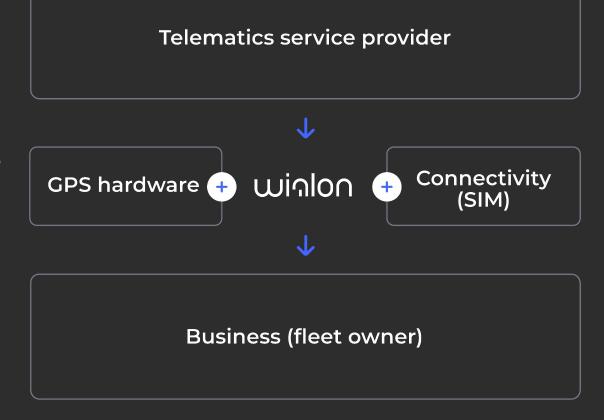

#### Partner-centric business model

Wialon is **distributed worldwide by our partners**. We grant them autonomy and trust in how and to whom they market our product to automate and digitalize business.

Partnering with us offers the following advantages:

- Freedom to choose connectivity providers, hardware manufacturers, and to collaborate with other software developers to create custom solutions;
- Ability to independently set pricing policies for your clients;
- Support in growing your client base without competition from our side;
- Access to the Wialon community.