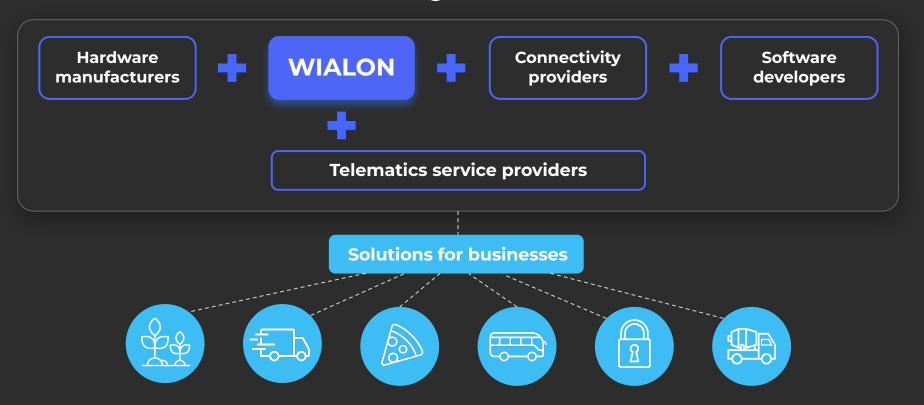

#### **Gurtam products**

#### <u>Wialon</u>

A universal platform for fleet management, suitable for all types and sizes of fleets. It is available in both cloud and server versions.

- Fleet management companies
- Telematics service providers
- Software integrators

#### flespi

An API-first backend platform connecting any telematics hardware to various BI and telematics systems.

- Developers
- Hardware manufacturers
- Software integrators

#### **GPS-Trace**

A set of easy-to-use GPS tracking applications with the possibility of free use.

- Resellers of GPS tracking services
- Small businesses
- Private users

### Scope of application

Wialon **fits all kinds of projects**, from basic fleet management to complex logistics tasks. Our partners regularly show how flexible Wialon is by entering new business niches and effectively solving their clients' unique problems.

# More solutions by Wialon

Fleet maintenance management. Digitize fleet maintenance with features for handling planning, controlling maintenance activities, and tracking all expenditures.

Public transportation management. Offer stop creation, route optimization, vehicle distribution, schedule management, and real-time route performance monitoring.

**Delivery fleet management.** Streamline delivery processes, offer route planning, and adapt delivery to your client's business needs.

# More solutions by Wialon

**Driver behavior monitoring.** Provide businesses with tools for driver performance assessment based on penalty points for violations.

**Vehicle leasing solution.** Let companies effortlessly track and locate leased fleets or remotely switch off financed cars for quick recovery.

**Smart farming.** Optimize agro-industry operations with seamless control over field works.

**Field employee tracking.** Take control of field employees, remotely assign tasks, and oversee their execution.