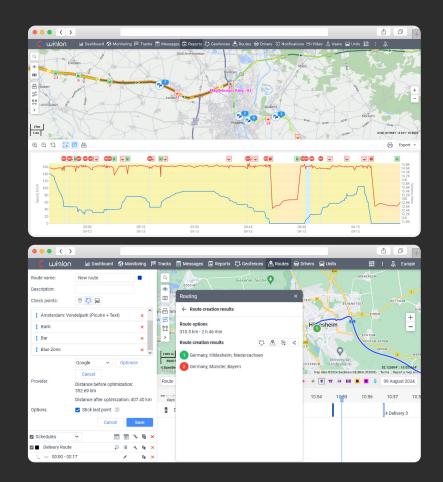

**Fuel management** reduces costs by tracking fuel usage, preventing fuel theft, and identifying inefficient driving habits.

**Route optimization** utilizes algorithms to find the most efficient routes, thereby reducing travel time and fuel consumption.

To **delve deeper** into all the processes within the fleet and **make data-driven decisions**, Wialon provides these tools:

Comprehensive dashboard centralizes all fleet data, giving a clear view of its current state.
Users can quickly spot inefficiencies and make timely adjustments.